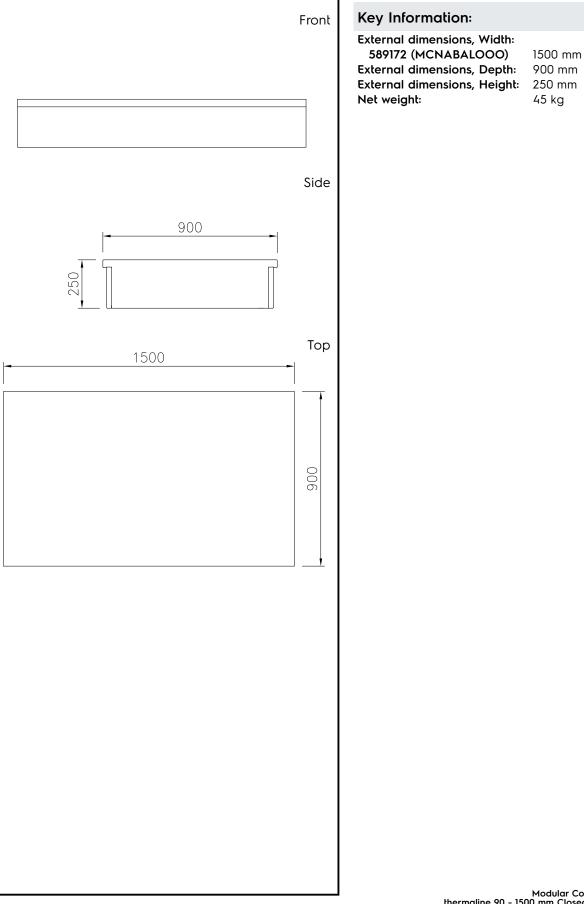

Modular Cooking Range Line thermaline 90 - 1500 mm Closed Work top, 1 Side

| () Inter-                                                                                                                                                                                                                                                                                                                                                                                                                                                                                                                                      | <ul> <li>Main Features</li> <li>IPX5 water resistance certification.</li> <li>All major components may be easily accessed from the front.</li> <li>THERMODUL connection system creates a seamless work top when units are connected to each other thus avoiding soil penetrating vital components and facilitating the removal of units in case of replacement or service.</li> </ul>                                                                                                                                                                       |
|------------------------------------------------------------------------------------------------------------------------------------------------------------------------------------------------------------------------------------------------------------------------------------------------------------------------------------------------------------------------------------------------------------------------------------------------------------------------------------------------------------------------------------------------|-------------------------------------------------------------------------------------------------------------------------------------------------------------------------------------------------------------------------------------------------------------------------------------------------------------------------------------------------------------------------------------------------------------------------------------------------------------------------------------------------------------------------------------------------------------|
|                                                                                                                                                                                                                                                                                                                                                                                                                                                                                                                                                | <ul> <li>Construction</li> <li>2 mm top in 1.4301 (AISI 304).</li> <li>Flat surface construction with minimal hidden areas to easily clean all surfaces</li> <li>Internal frame for heavy duty sturdiness in 1.4301 (AISI 304).</li> <li>Unit constructed according to DIN 18860_2 with 20 mm drop nose top.</li> </ul>                                                                                                                                                                                                                                     |
| 589172 (MCNABALOOO) Closed Work Top, one-side operated                                                                                                                                                                                                                                                                                                                                                                                                                                                                                         | Optional Accessories• Connecting rail kit, 900mmPNC 912502• Portioning shelf, 1500mm widthPNC 912533• Portioning shelf, 1500mm widthPNC 912563• Folding shelf, 300x900mmPNC 912563• Folding shelf, 400x900mmPNC 912581• Fixed side shelf, 200x900mmPNC 912582• Fixed side shelf, 300x900mmPNC 912589• Fixed side shelf, 300x900mmPNC 912589                                                                                                                                                                                                                 |
| Short Form Specification                                                                                                                                                                                                                                                                                                                                                                                                                                                                                                                       | <ul> <li>Fixed side shelf, 400x900mm</li> <li>PNC 912591</li> <li>Connecting rail kit: modular 90</li> <li>PNC 912975</li> <li>(on the left) to ProThermetic tilting</li> <li>(on the right), ProThermetic</li> </ul>                                                                                                                                                                                                                                                                                                                                       |
| Item No.<br>Closed work top, 1500 mm wide, constructed according to DIN<br>18860_2 with 20 mm drop nose top. Internal frame for heavy duty<br>sturdiness in stainless steel. 2 mm top in 1.4301 (AISI 304). Flat<br>surface construction, easily cleanable. THERMODUL connection<br>system enables seamless worktop when units are connected<br>and avoids soil penetrating.<br>IPX5 water resistant certification.<br>Configuration: One-side operated top. The base needs to be<br>supplied by the factory. Please include appropriate base. | <ul> <li>stationary (on the left) to<br/>ProThermetic tilting (on the right)</li> <li>Connecting rail kit: modular 80<br/>(on the right) to ProThermetic<br/>tilting (on the left), ProThermetic<br/>stationary (on the right) to<br/>ProThermetic tilting (on the left)</li> <li>Endrail kit, flush-fitting, left</li> <li>Endrail kit, flush-fitting, right</li> <li>Endrail kit (12.5mm) for thermaline</li> <li>PNC 913202</li> <li>90 units, left</li> <li>Endrail kit (12.5mm) for thermaline</li> <li>PNC 913203</li> <li>90 units, right</li> </ul> |
|                                                                                                                                                                                                                                                                                                                                                                                                                                                                                                                                                | <ul> <li>T-connection rail for back-to-<br/>back installations without<br/>backsplash</li> </ul>                                                                                                                                                                                                                                                                                                                                                                                                                                                            |
|                                                                                                                                                                                                                                                                                                                                                                                                                                                                                                                                                | <ul> <li>Insert profile d=900</li> <li>Endrail kit, (12.5mm), for back-to-<br/>back installation, left</li> </ul>                                                                                                                                                                                                                                                                                                                                                                                                                                           |
|                                                                                                                                                                                                                                                                                                                                                                                                                                                                                                                                                | <ul> <li>Endrail kit, (12.5mm), for back-to- PNC 913252<br/>back installation, right</li> </ul>                                                                                                                                                                                                                                                                                                                                                                                                                                                             |
|                                                                                                                                                                                                                                                                                                                                                                                                                                                                                                                                                | <ul> <li>Endrail kit, flush-fitting, for back- PNC 913255<br/>to-back installation, left</li> </ul>                                                                                                                                                                                                                                                                                                                                                                                                                                                         |
|                                                                                                                                                                                                                                                                                                                                                                                                                                                                                                                                                | <ul> <li>Endrail kit, flush-fitting, for back- PNC 913256<br/>to-back installation, right</li> </ul>                                                                                                                                                                                                                                                                                                                                                                                                                                                        |
| APPROVAL:                                                                                                                                                                                                                                                                                                                                                                                                                                                                                                                                      |                                                                                                                                                                                                                                                                                                                                                                                                                                                                                                                                                             |